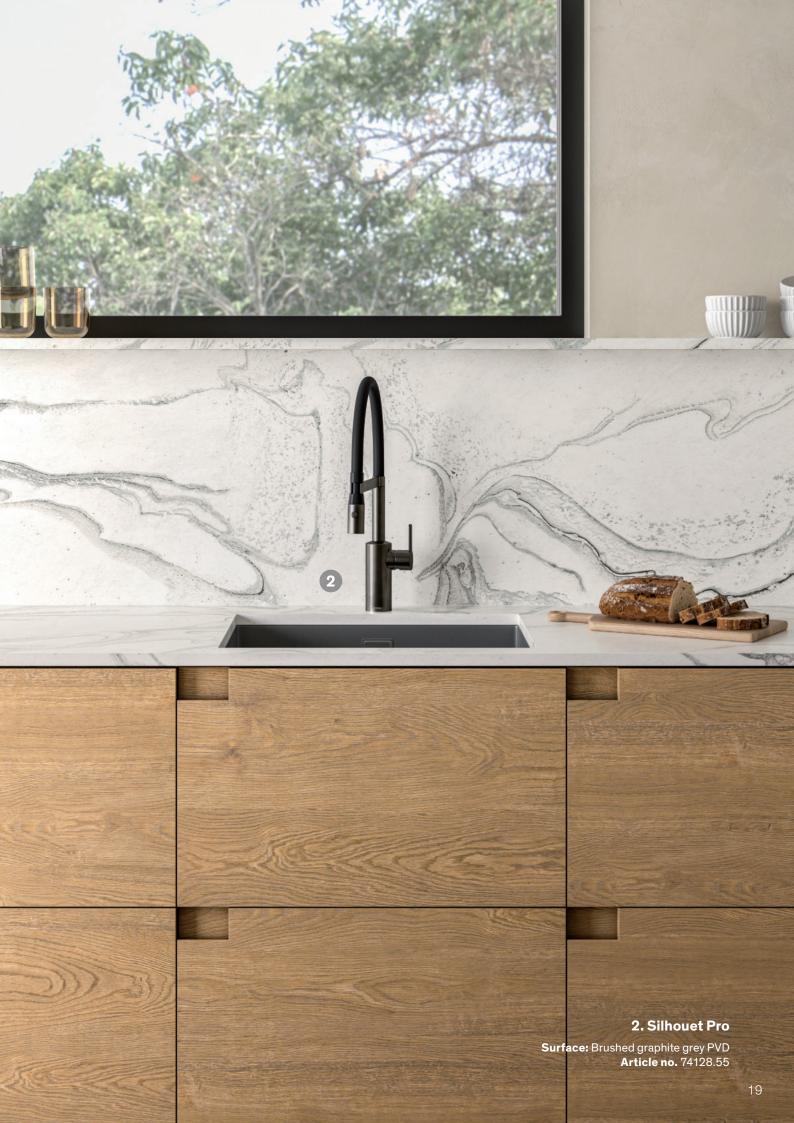

Silhouet series comes in classic, touchless, and boiling water taps, as well as a complete range of accessories. Silhouet is available in eight beautiful surfaces.