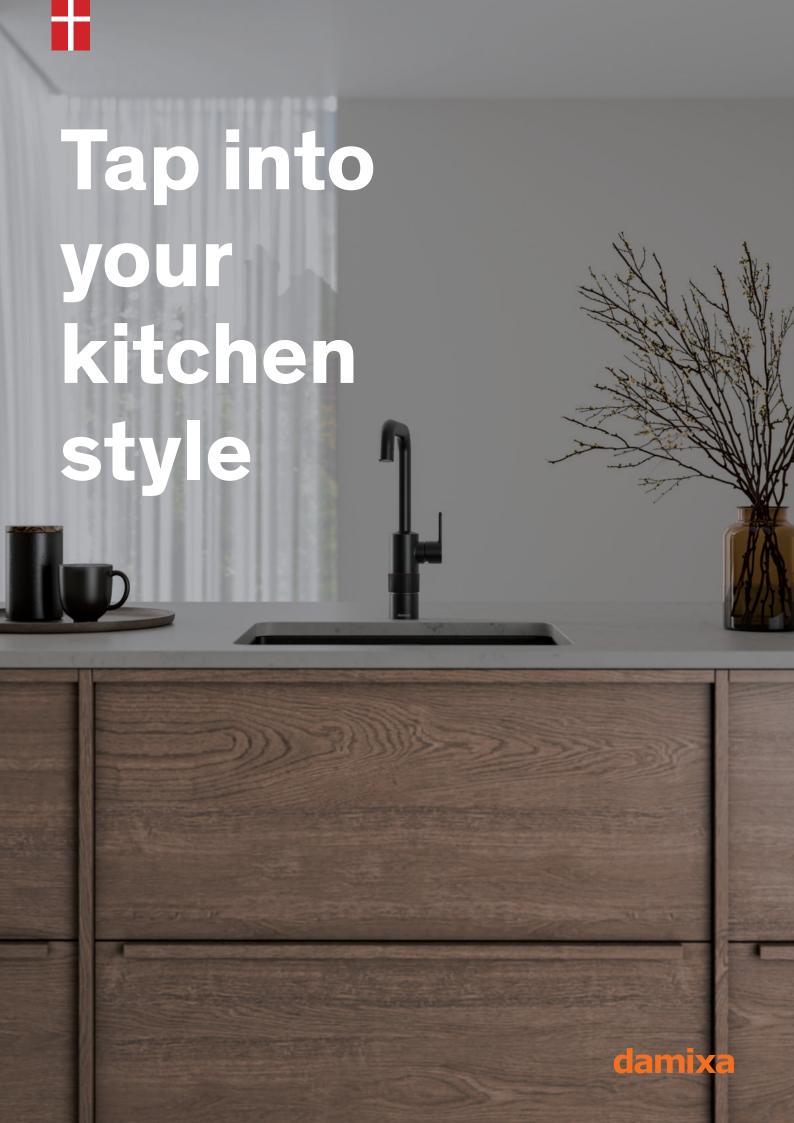

# Tap into your Kitchen style

| A major, Danish seal of approval | 4.  |
|----------------------------------|-----|
| A long story made short          | 5.  |
| Silhouet Instant                 | 6.  |
| Brushed graphite grey PVD        | 16. |
| Brushed copper PVD               | 20. |
| Brushed brass PVD                | 22. |
| Matt black                       | 28. |
| Steel PVD                        | 34. |
| Matt white                       | 38. |
| Chrome                           | 40. |
| Touchless                        | 48. |
| Consumer Instagram shares        | 50. |
| A limited footprint              | 54. |
| Tap into an abundance of colours | 55. |

# Silhouet Instant

Instant enjoyment

Silhouet Instant combines a stylish kitchen tap with the convenience of instant boiling water in a safe and user-friendly design. Silhouet Instant combines timeless Danish design and instant boiling water. Stylish, convenient and safe.

So no more waiting: Tap into a new day with instant boiling water.

Read more at damixa.com/silhouet-instant

Surface: Steel PVD
Article no. Several possibilities - Check our website