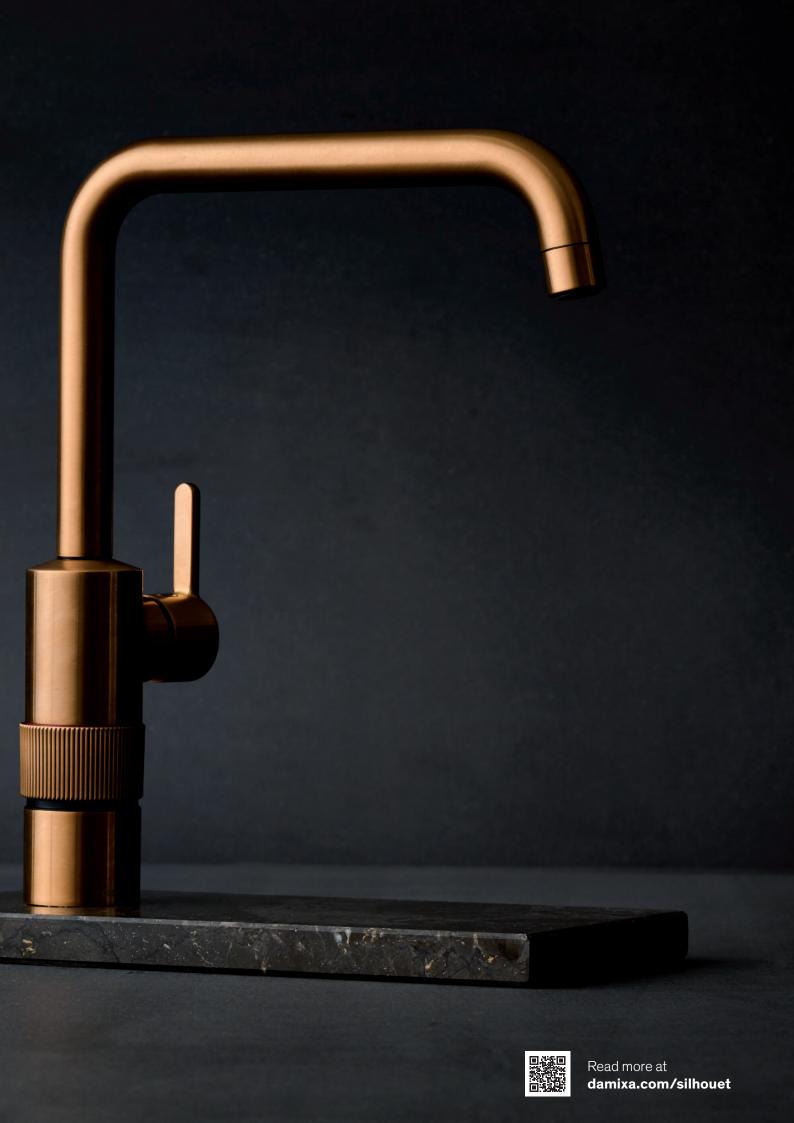

# Brushed copper PVD

We know the material from the beautiful copper kettles at the breweries, the saucepans in the manor kitchens and the taps at trendy cafes and restaurants. Copper matches everything from the raw industrial look to warm, urban style, with a presence that is both extravagant and casual. It is a choice that attracts attention.

Read more at damixa.com/copper

2. Silhouet

**Surface:** Brushed copper PVD **Article no.** 74086.87