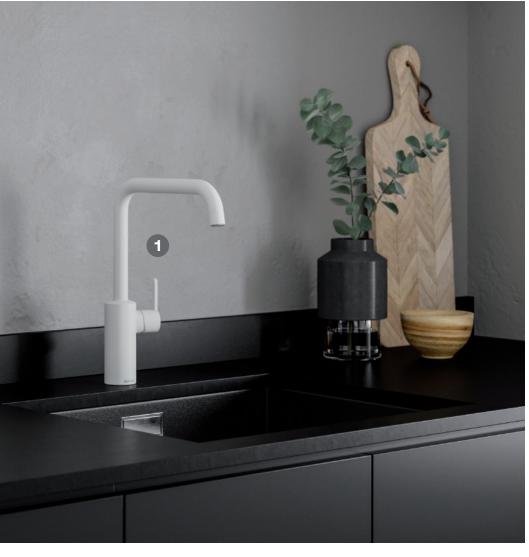

# **Matt black**

Matt black is stylish, minimalist and elegant. With its toned-down expression, it adds a touch of luxury to everything from the raw, urban kitchen to the sensuous spa bathroom. The matt black finish keeps its colour, year after year. The robust surface is easy to clean and both dirt and fingerprint resistant.

Read more at damixa.com/black

### 1. Silhouet Instant

**Surface:** Matt black **Article no.** Several possibilities - Check our website

### 2. Silhouet

Surface: Matt black Article no. 74086.61