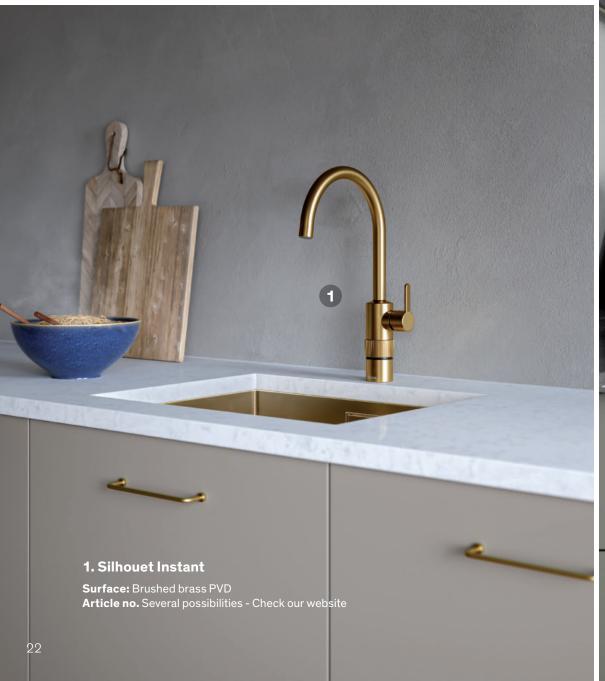

# Silhouet Instant

Instant enjoyment

Silhouet Instant combines a stylish kitchen tap with the convenience of instant boiling water in a safe and user-friendly design. Silhouet Instant combines timeless Danish design and instant boiling water. Stylish, convenient and safe.

So no more waiting: Tap into a new day with instant boiling water.

Read more at damixa.com/silhouet-instant

Surface: Steel PVD
Article no. Several possibilities - Check our website

# **Brushed brass PVD**

Brass is great for setting the mood, and a choice that exudes attitude and personality. Brass has the ability to blend into the surroundings naturally, while at the same time adding an extra dimension. The expression can be warm and cosy – or cool and urban. And the special PVD coating makes the surface extremely resistant to scratches and discolouration.

Read more at damixa.com/brass

Surface: Brushed brass PVD Article no. 74162.79