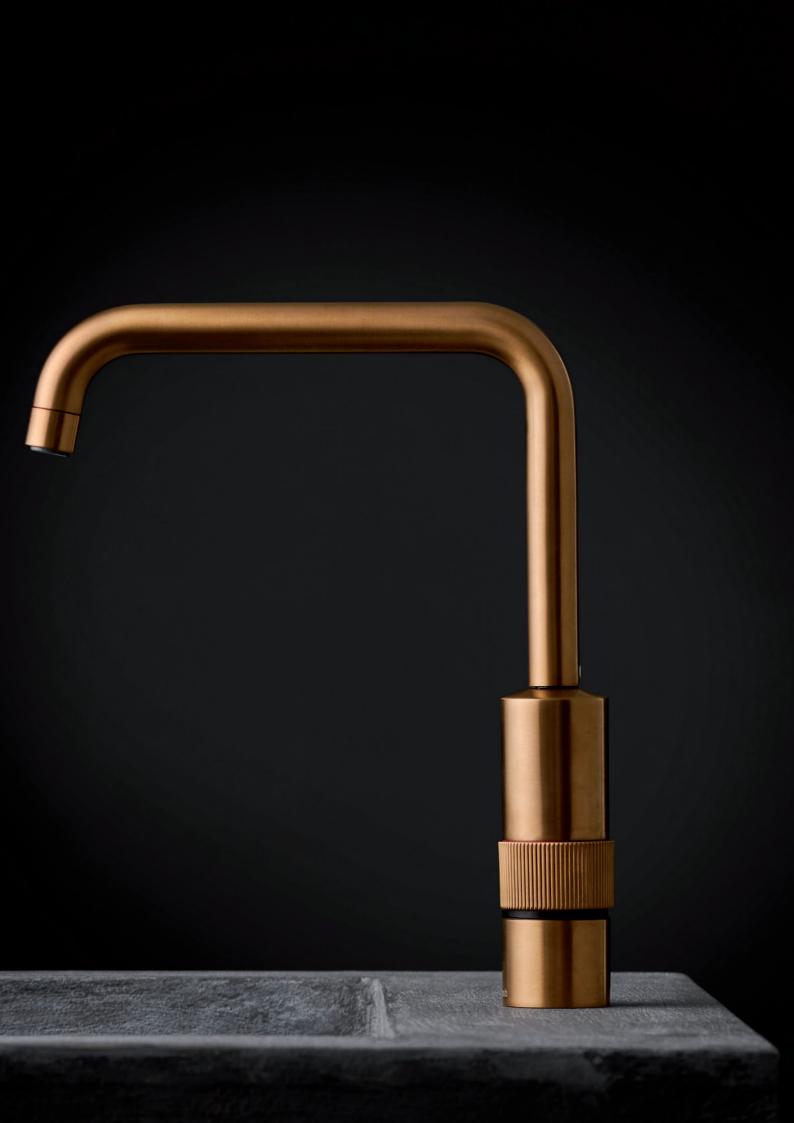

# Brushed copper PVD

We know the material from the beautiful copper kettles at the breweries, the saucepans in the manor kitchens and the taps at trendy cafes and restaurants. Copper matches everything from the raw industrial look to warm, urban style, with a presence that is both extravagant and casual. It is a choice that attracts attention.

Read more at damixa.com/copper

2. Silhouet

**Surface:** Brushed copper PVD **Article no.** 74086.87