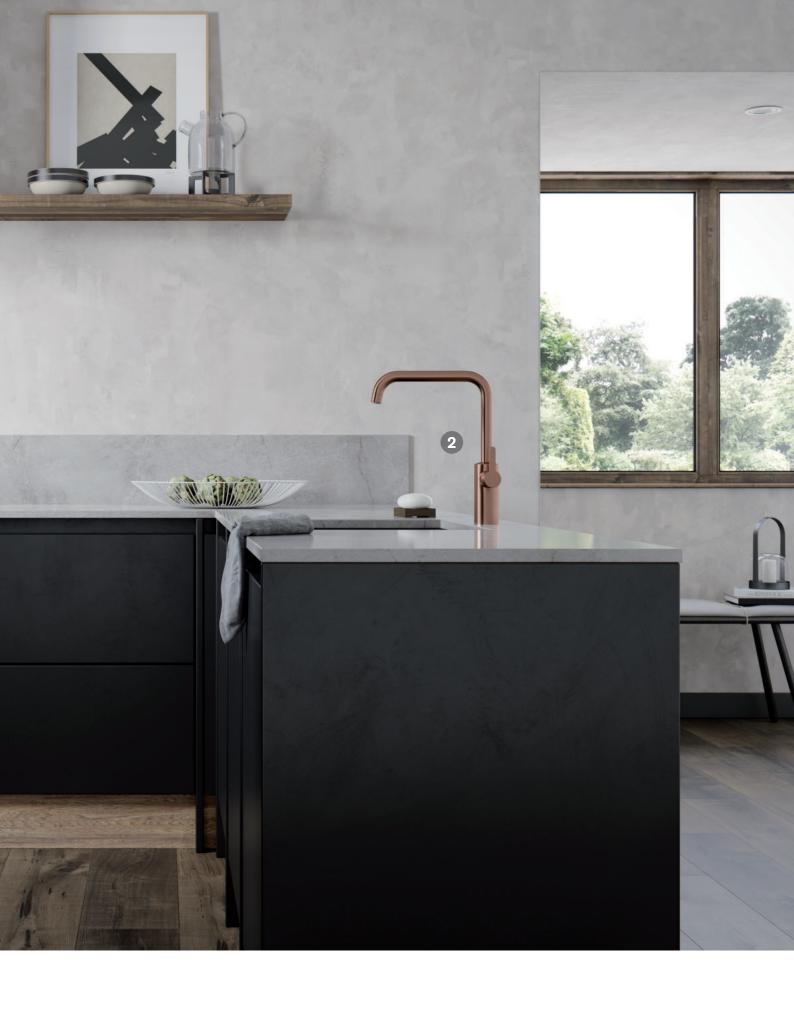

# Brushed copper PVD

We know the material from the beautiful copper kettles at the breweries, the saucepans in the manor kitchens and the taps at trendy cafes and restaurants. Copper matches everything from the raw industrial look to warm, urban style, with a presence that is both extravagant and casual. It is a choice that attracts attention.

Read more at damixa.com/copper

2. Silhouet

**Surface:** Brushed copper PVD **Article no.** 74086.87