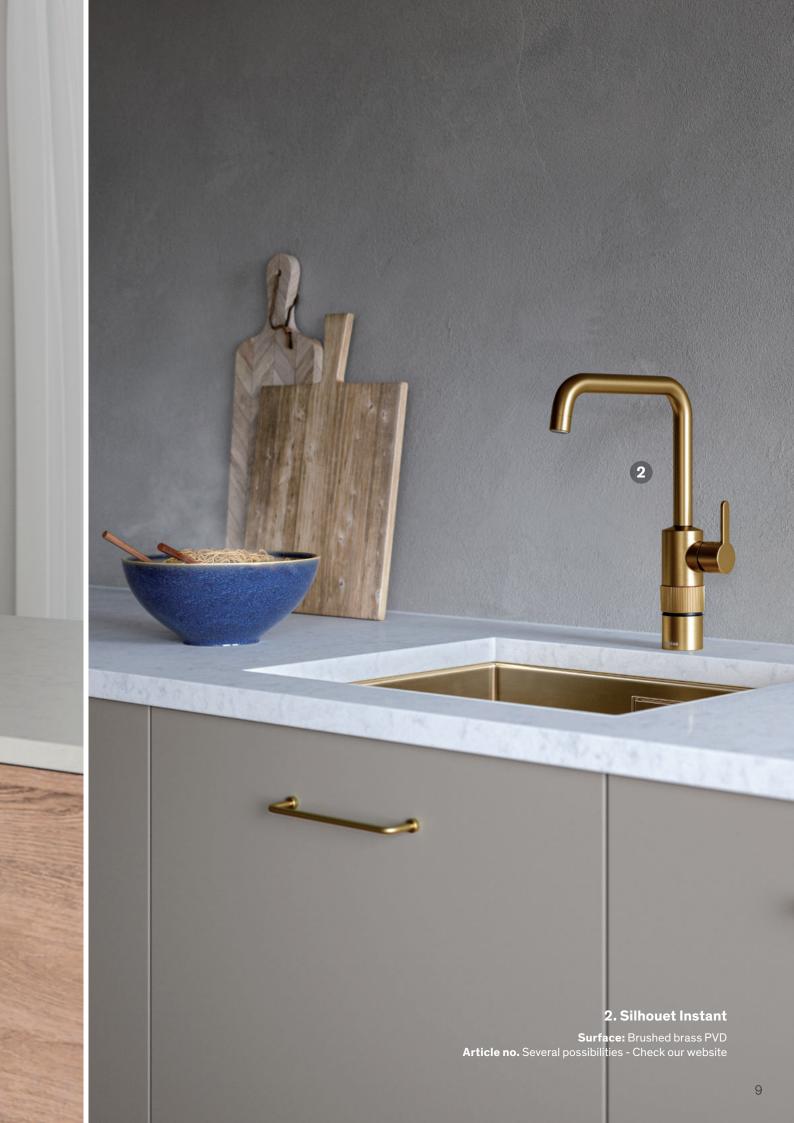

# **Brushed brass PVD**

Brass is great for setting the mood, and a choice that exudes attitude and personality. Brass has the ability to blend into the surroundings naturally, while at the same time adding an extra dimension. The expression can be warm and cosy – or cool and urban. And the special PVD coating makes the surface extremely resistant to scratches and discolouration.

Read more at damixa.com/brass

Surface: Brushed brass PVD Article no. 74162.79