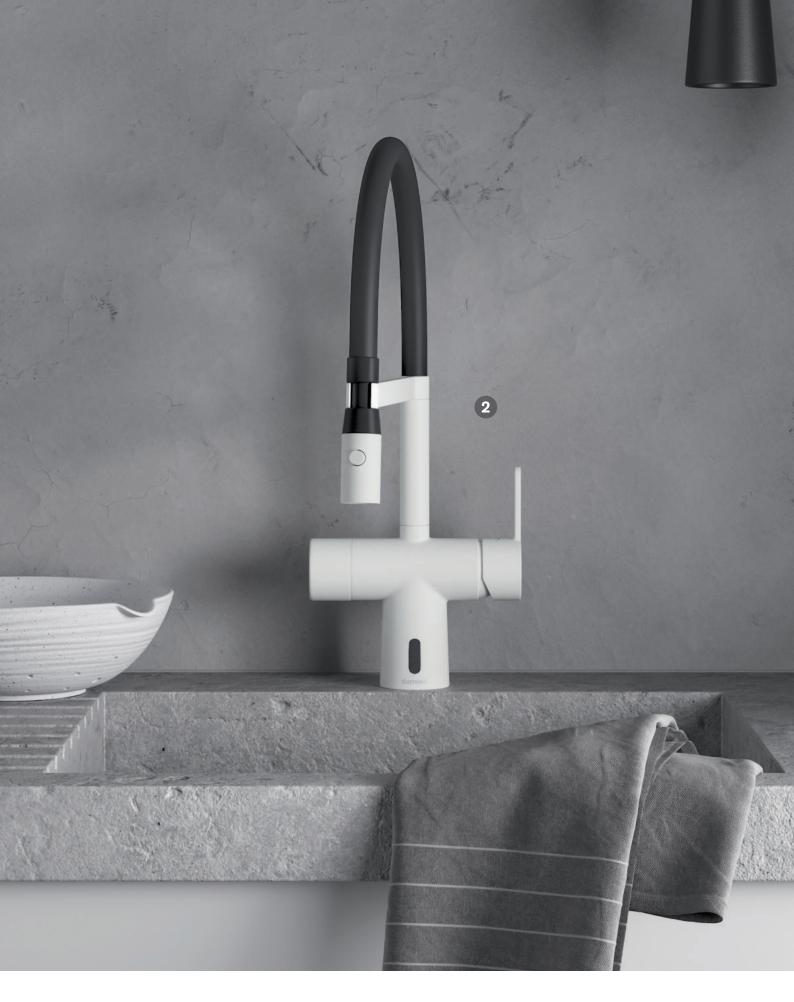

# Silhouet Instant

Instant enjoyment

Silhouet Instant combines a stylish kitchen tap with the convenience of instant boiling water in a safe and user-friendly design. Silhouet Instant combines timeless Danish design and instant boiling water. Stylish, convenient and safe.

So no more waiting: Tap into a new day with instant boiling water.

Read more at damixa.com/silhouet-instant

Surface: Steel PVD
Article no. Several possibilities - Check our website