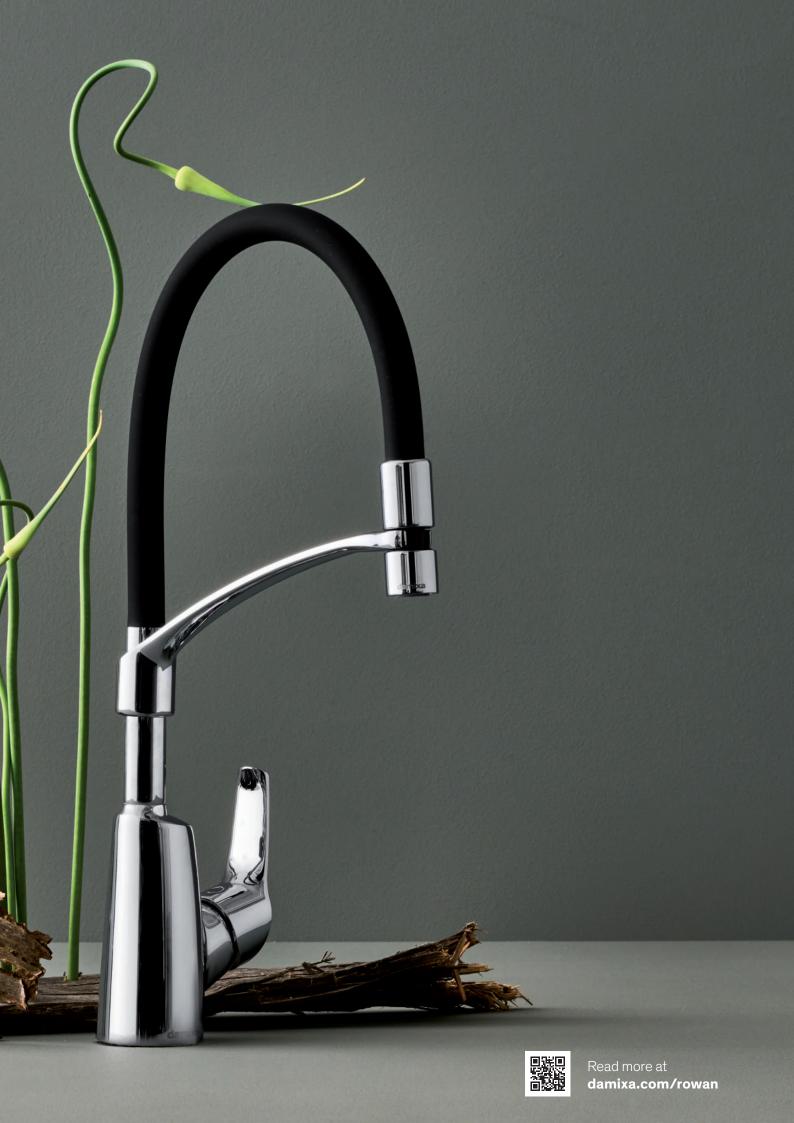

# Silhouet Instant

Instant enjoyment

Silhouet Instant combines a stylish kitchen tap with the convenience of instant boiling water in a safe and user-friendly design. Silhouet Instant combines timeless Danish design and instant boiling water. Stylish, convenient and safe.

So no more waiting: Tap into a new day with instant boiling water.

Read more at damixa.com/silhouet-instant

Surface: Steel PVD
Article no. Several possibilities - Check our website