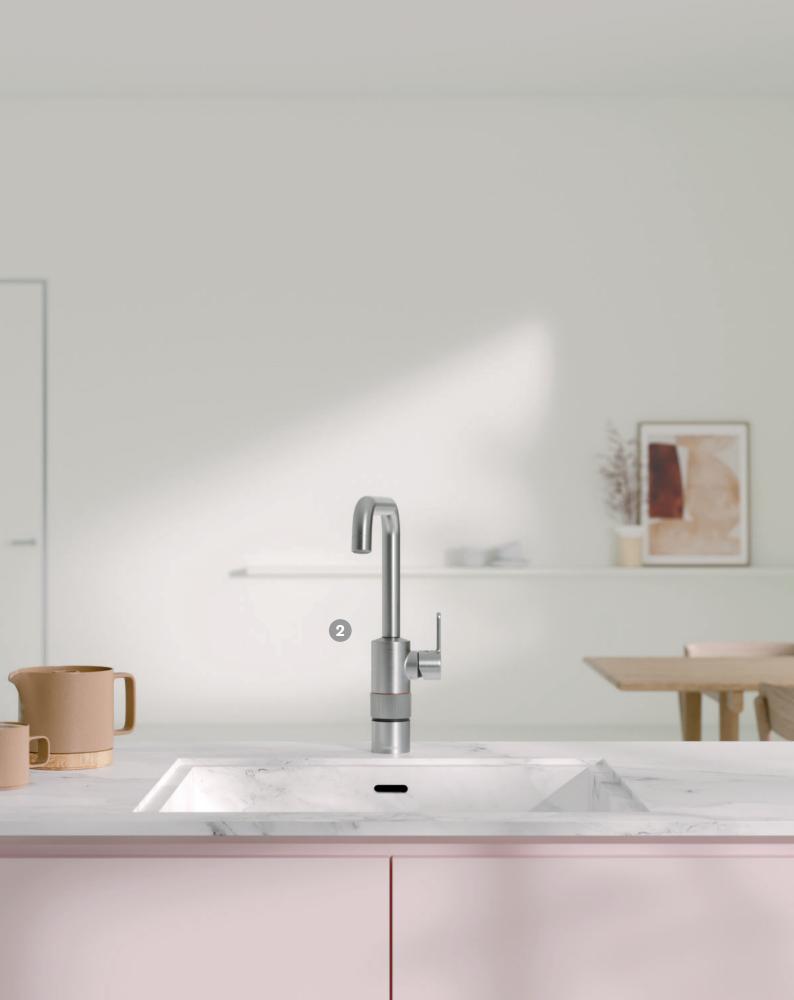

# Silhouet Instant

Instant enjoyment

Silhouet Instant combines a stylish kitchen tap with the convenience of instant boiling water in a safe and user-friendly design. Silhouet Instant combines timeless Danish design and instant boiling water. Stylish, convenient and safe.

So no more waiting: Tap into a new day with instant boiling water.

Read more at damixa.com/silhouet-instant

Surface: Steel PVD
Article no. Several possibilities - Check our website