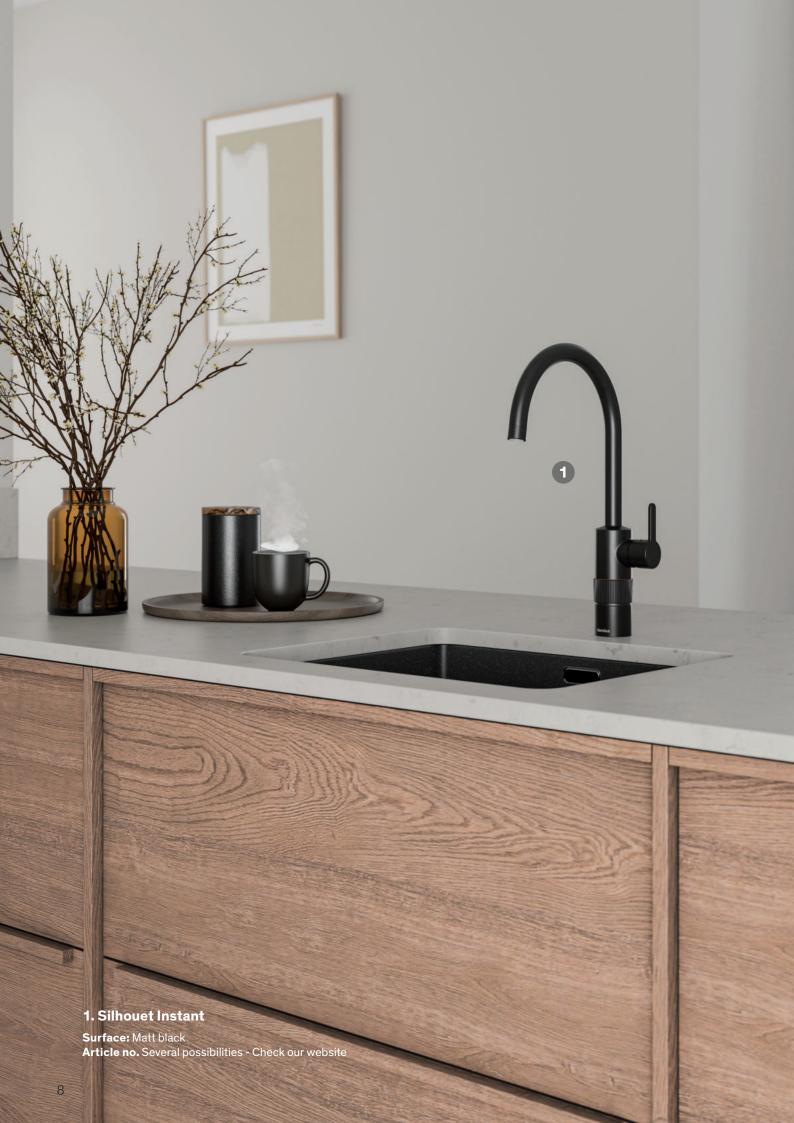

# Silhouet Instant

Instant enjoyment

Silhouet Instant combines a stylish kitchen tap with the convenience of instant boiling water in a safe and user-friendly design. Silhouet Instant combines timeless Danish design and instant boiling water. Stylish, convenient and safe.

So no more waiting: Tap into a new day with instant boiling water.

Read more at damixa.com/silhouet-instant

Surface: Steel PVD
Article no. Several possibilities - Check our website