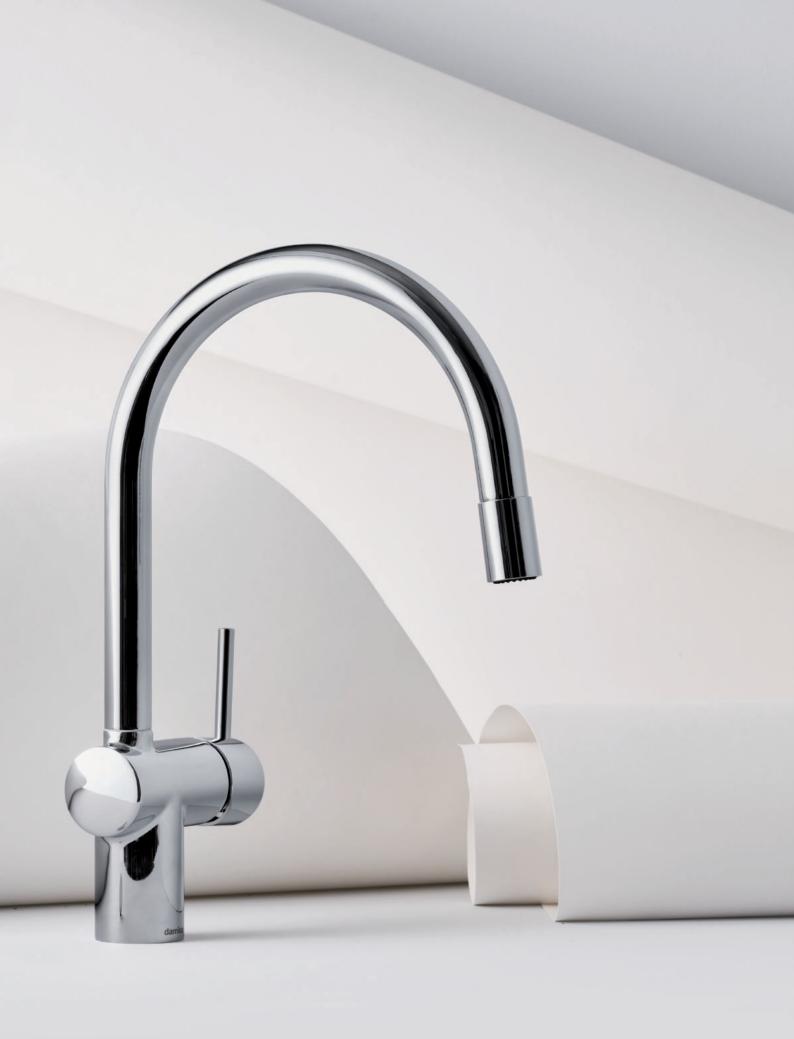

## Merkur

#### Go with the flow

Modern meets classic in Merkur. The expression is minimalist and elegant. The functionality is unsurpassed. The chrome surface fits in anywhere and you can choose between a classic, curved C-spout or a modern L-shape. The series' kitchen fittings are all available with a Pull Out-spout and it can easily get right into the corners.

The Merkur series is available for both kitchens and bathrooms so that you can create a common design thread from room to room.