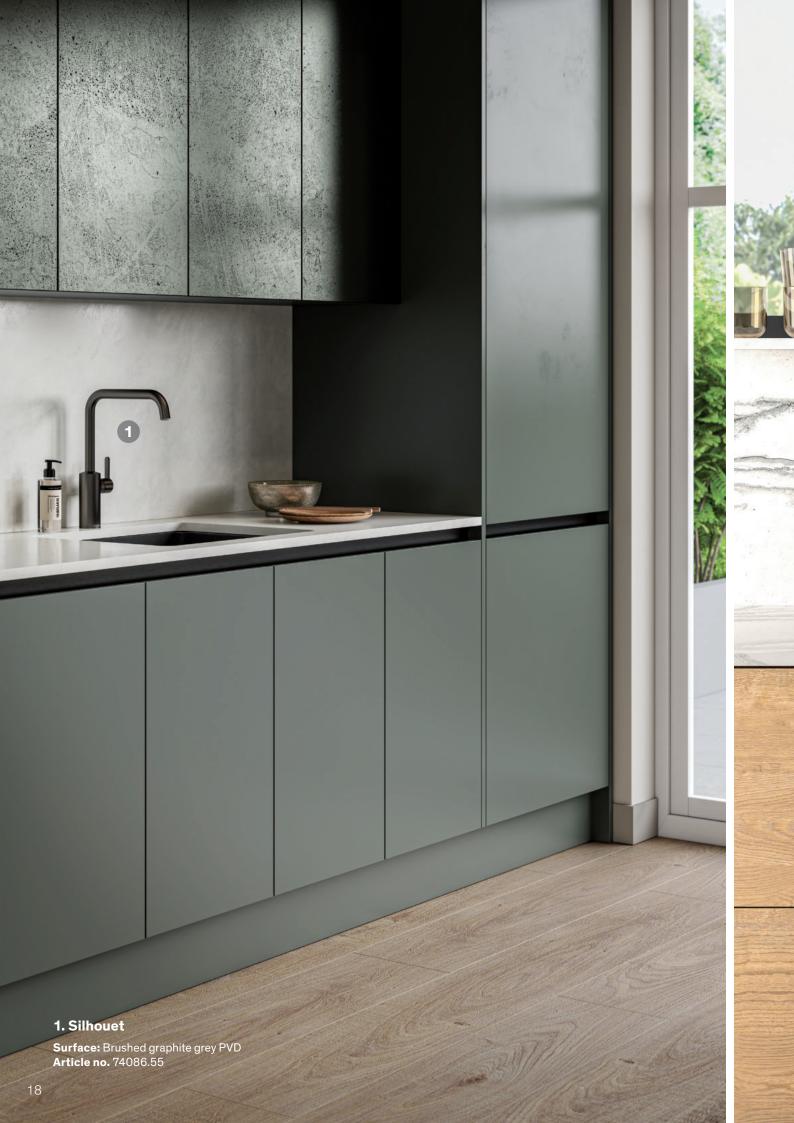

# Brushed graphite grey PVD

Graphite Grey is not only eye-catching, but also a very versatile surface that fits into most styles of interior. The silky brushed details add a sense of vividness to your home, ensuring a sturdy expression that fits with industrial concrete, but also adds contrast to lighter materials as wood and white porcelain. Another unique layer – or shade of grey – has been added which makes it extremely resistant to scratches and fingerprints.

Read more at

damixa.com/graphite