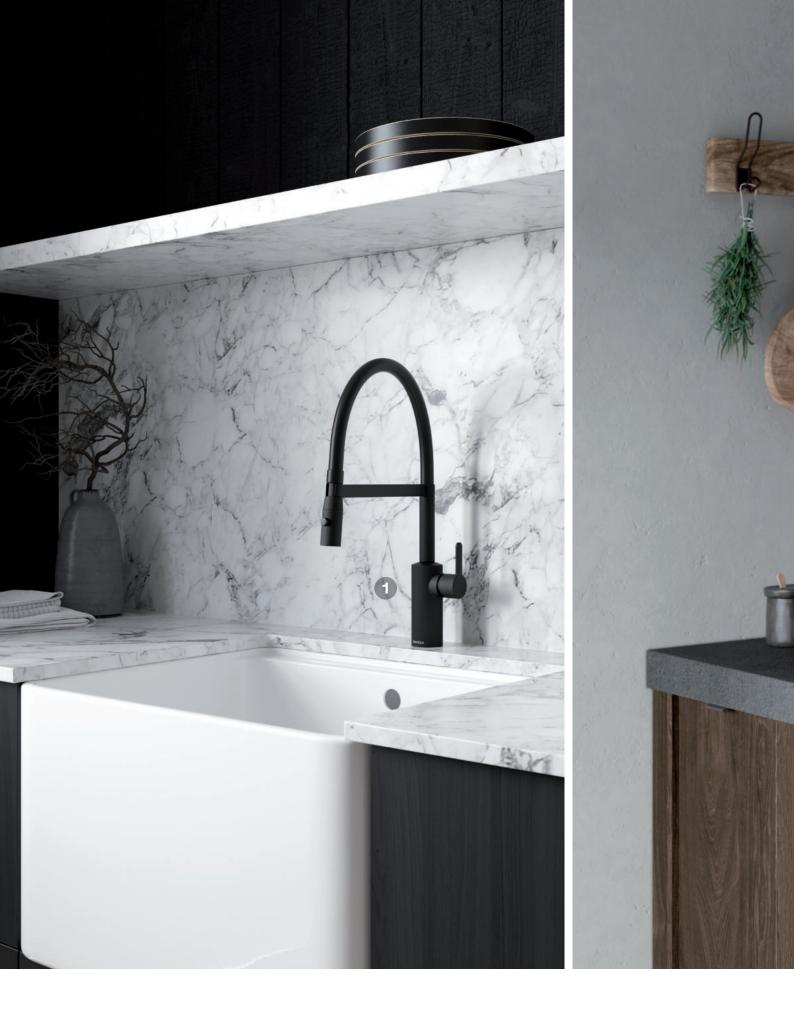

# Silhouet Instant

Instant enjoyment

Silhouet Instant combines a stylish kitchen tap with the convenience of instant boiling water in a safe and user-friendly design. Silhouet Instant combines timeless Danish design and instant boiling water. Stylish, convenient and safe.

So no more waiting: Tap into a new day with instant boiling water.

Read more at damixa.com/silhouet-instant

Surface: Steel PVD
Article no. Several possibilities - Check our website