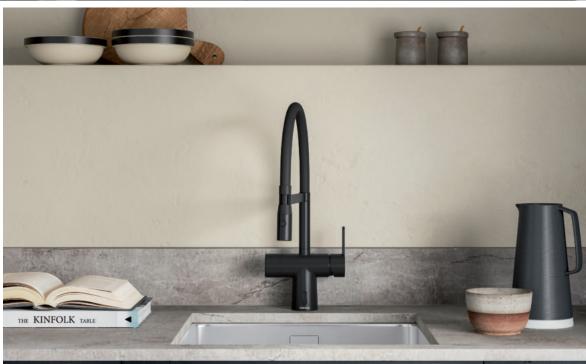

# **Matt black**

Matt black is stylish, minimalist and elegant. With its toned-down expression, it adds a touch of luxury to everything from the raw, urban kitchen to the sensuous spa bathroom. The matt black finish keeps its colour, year after year. The robust surface is easy to clean and both dirt and fingerprint resistant.

Read more at damixa.com/black