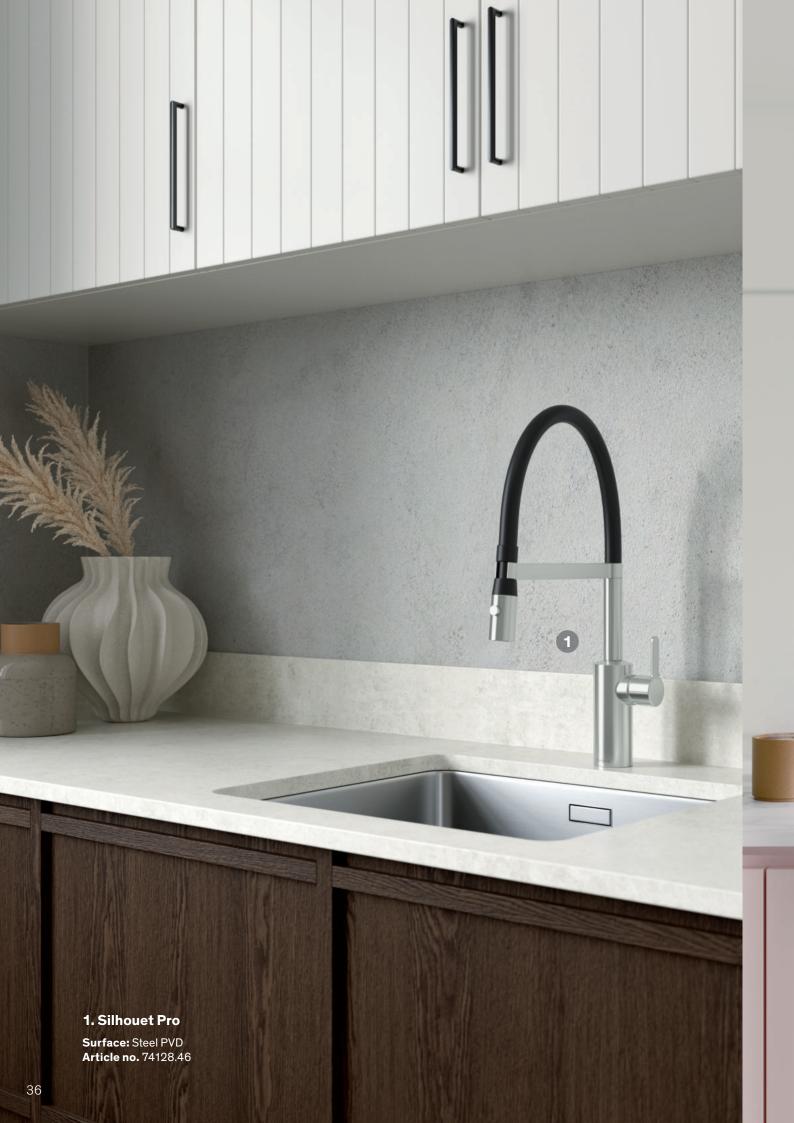

# **Steel PVD**

For generations, stainless steel has been associated with professional kitchens, where the appearance of the materials only improves with use. The elegant steel surface has long since moved into the home. The material fits well with the relaxed, Nordic lifestyle, where everyday design must be both functional and visually appealing.

Read more at damixa.com/steel

### 1. Pine

Surface: Steel PVD Article no. 17066.46

### 2. Silhouet

Surface: Steel PVD Article no. 74086.46