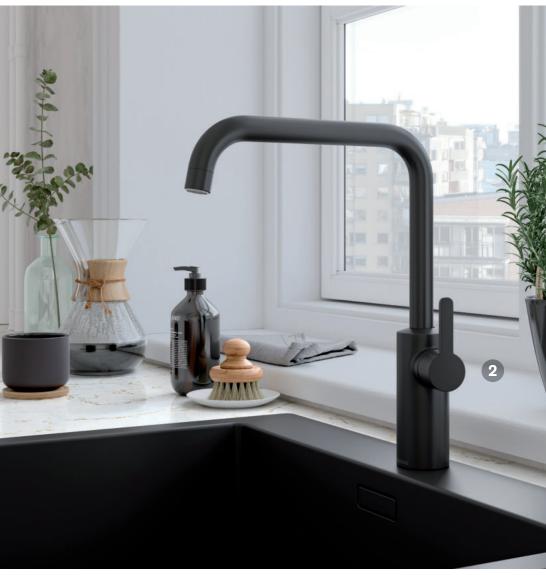

# **Steel PVD**

For generations, stainless steel has been associated with professional kitchens, where the appearance of the materials only improves with use. The elegant steel surface has long since moved into the home. The material fits well with the relaxed, Nordic lifestyle, where everyday design must be both functional and visually appealing.

Read more at damixa.com/steel

### 2. Silhouet

Surface: Steel PVD Article no. 74086.46