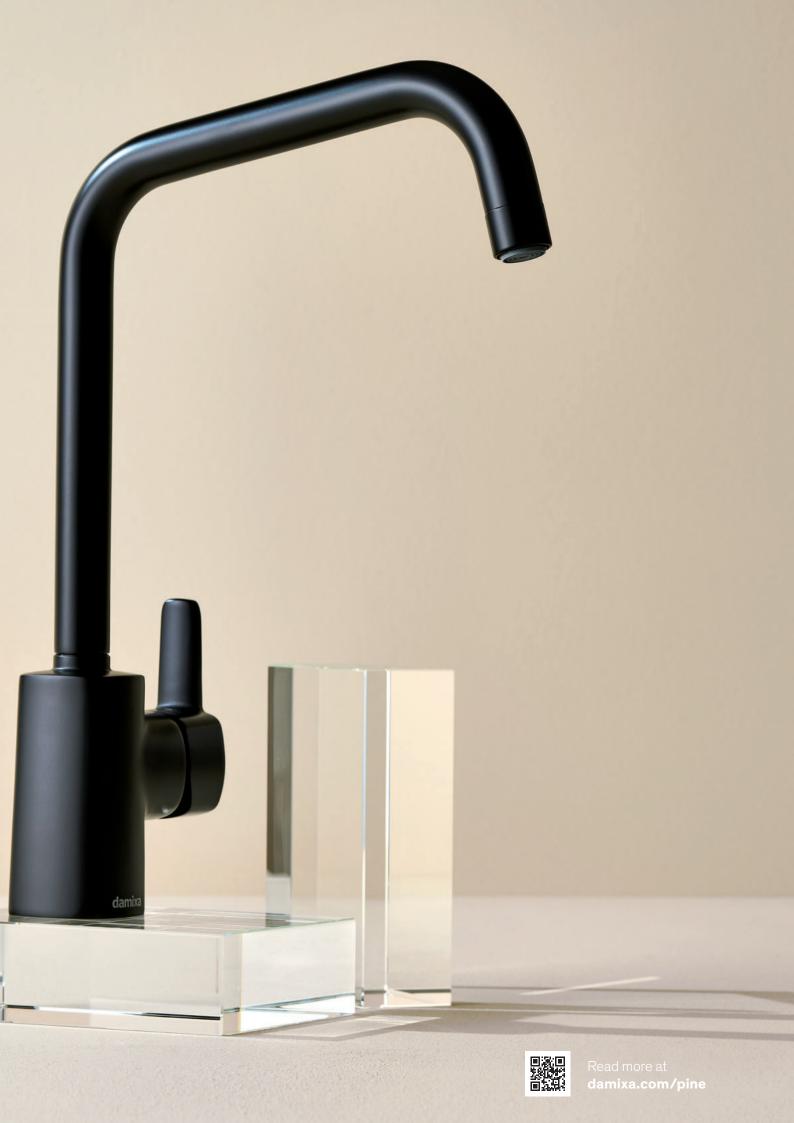

# **Pine**

### Don't be so square

Small details can make a big difference. Pine's design is inspired by the rounded square-trend. It challenges the idea that a square should be a square and ensure the faucets are nice to touch and inspiring in their expression.

The Pine series matches the personal style of the modern kitchen and bathroom and offers user-friendly functions such as Anti Scalding and Water Saving features. Pine is available in three surfaces: chrome, matt black and steel.