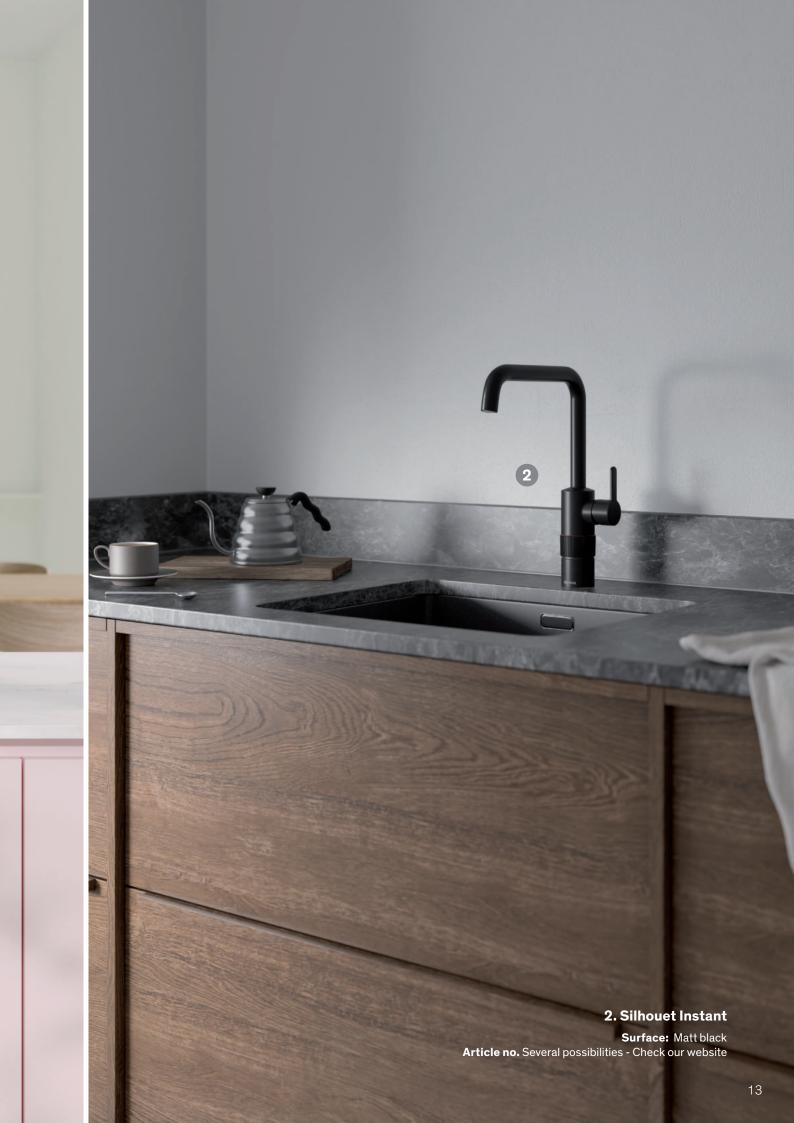

# **Matt black**

Matt black is stylish, minimalist and elegant. With its toned-down expression, it adds a touch of luxury to everything from the raw, urban kitchen to the sensuous spa bathroom. The matt black finish keeps its colour, year after year. The robust surface is easy to clean and both dirt and fingerprint resistant.

Read more at damixa.com/black

### 2. Silhouet

Surface: Matt black Article no. 74086.61