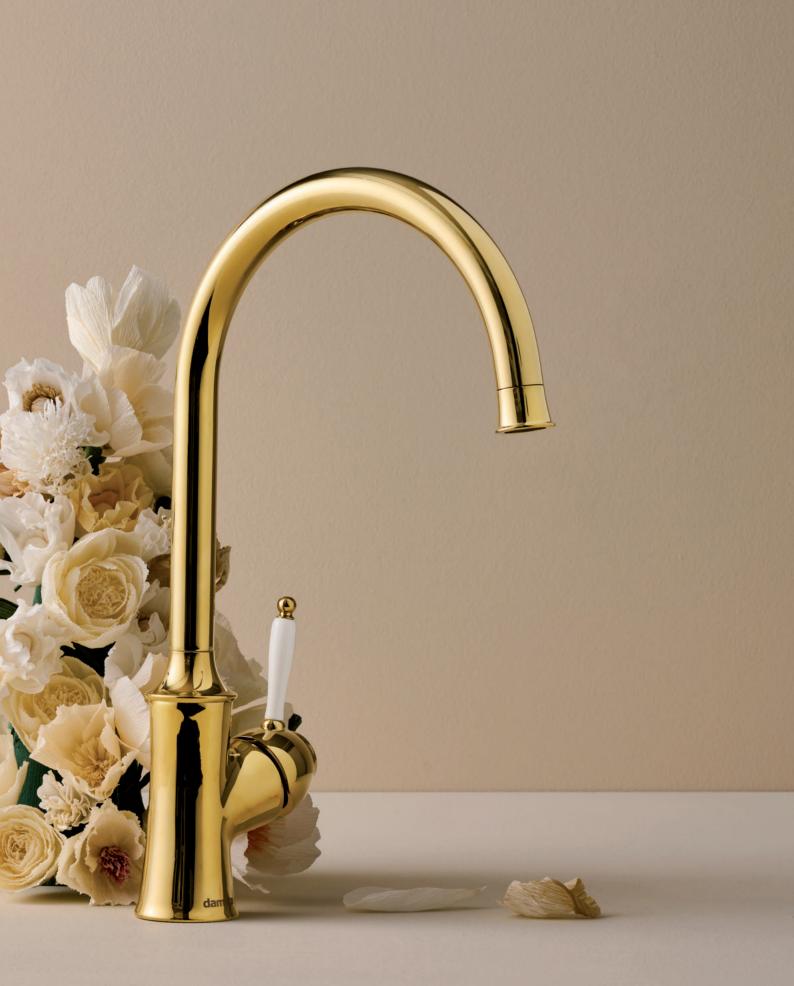

# Silhouet Instant

Instant enjoyment

Silhouet Instant combines a stylish kitchen tap with the convenience of instant boiling water in a safe and user-friendly design. Silhouet Instant combines timeless Danish design and instant boiling water. Stylish, convenient and safe.

So no more waiting: Tap into a new day with instant boiling water.

Read more at damixa.com/silhouet-instant

Surface: Steel PVD
Article no. Several possibilities - Check our website