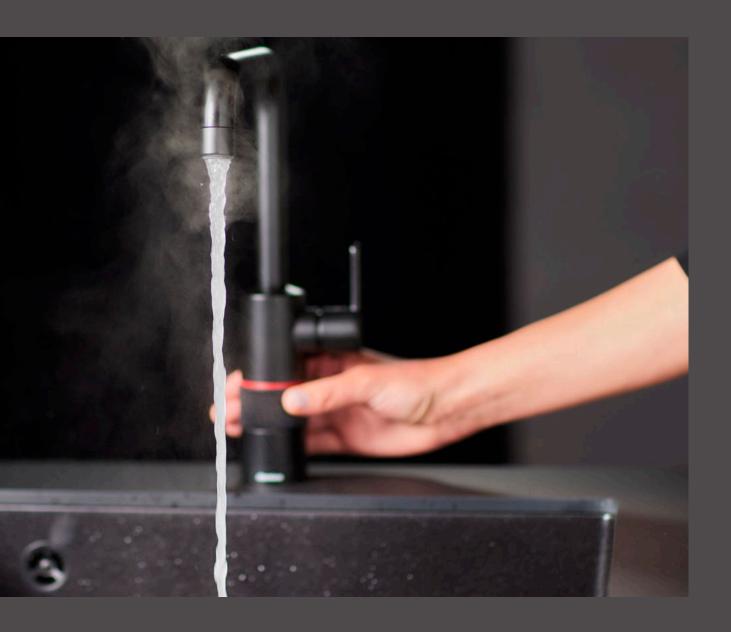

# Silhouet Instant

Instant enjoyment

Silhouet Instant combines a stylish kitchen tap with the convenience of instant boiling water in a safe and user-friendly design. Silhouet Instant combines timeless Danish design and instant boiling water. Stylish, convenient and safe.

So no more waiting: Tap into a new day with instant boiling water.

Read more at damixa.com/silhouet-instant

Surface: Steel PVD
Article no. Several possibilities - Check our website

### **Touchless**

Silhouet Touchless gives you the advantages of both regular taps and touchless technology.

Read more at damixa.com/silhouet-touchless