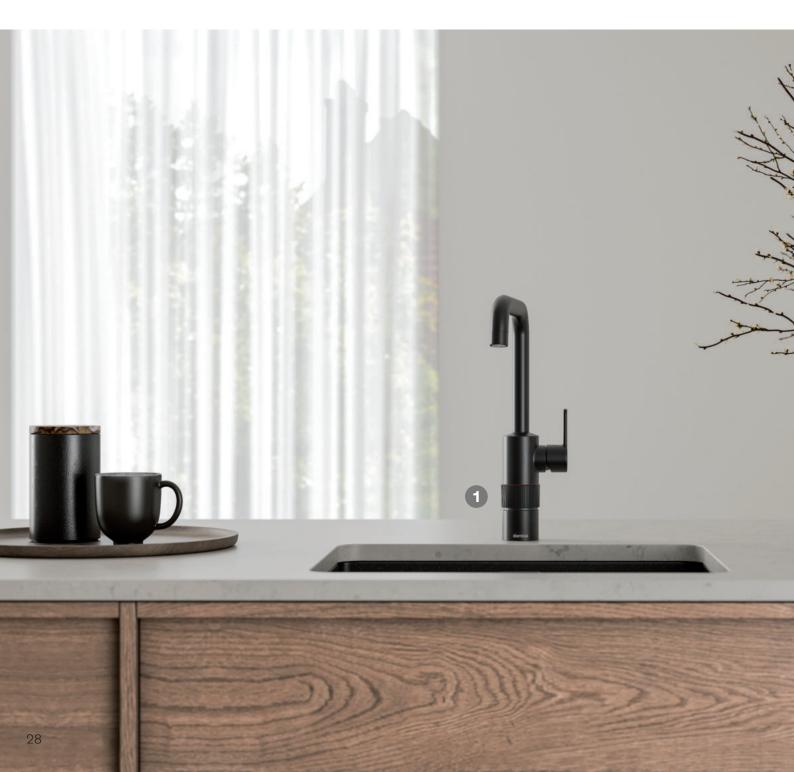

# **Matt black**

Matt black is stylish, minimalist and elegant. With its toned-down expression, it adds a touch of luxury to everything from the raw, urban kitchen to the sensuous spa bathroom. The matt black finish keeps its colour, year after year. The robust surface is easy to clean and both dirt and fingerprint resistant.

Read more at damixa.com/black

### 2. Silhouet

Surface: Matt black Article no. 74086.61