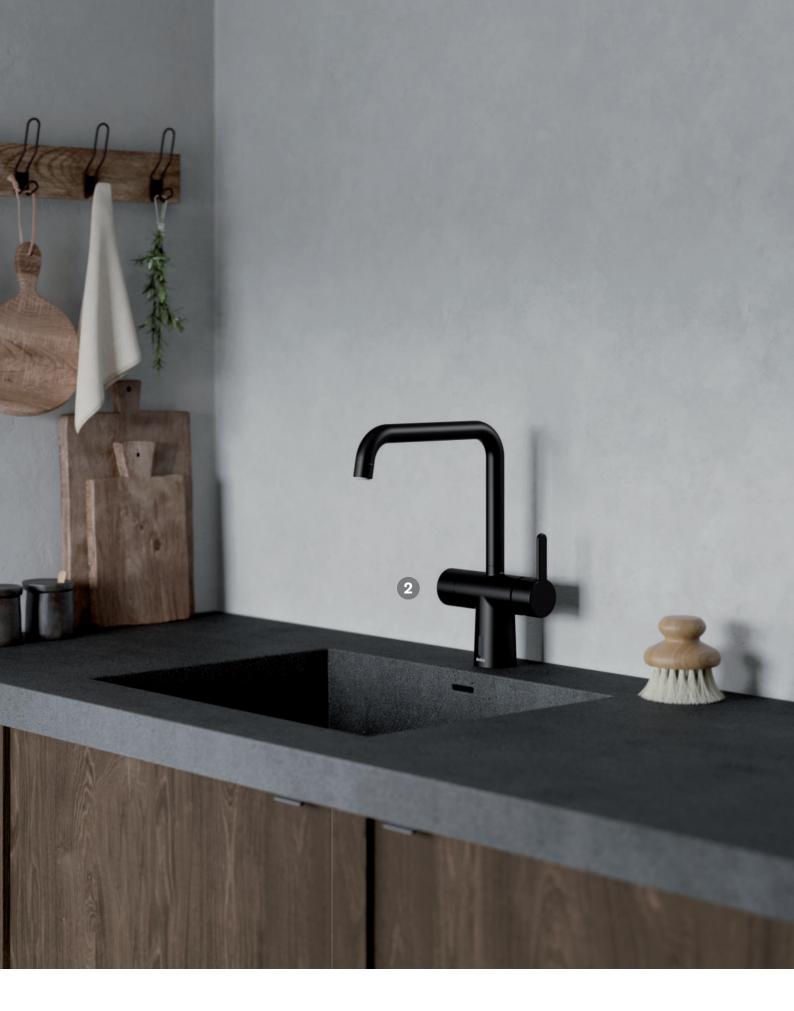

# **Steel PVD**

For generations, stainless steel has been associated with professional kitchens, where the appearance of the materials only improves with use. The elegant steel surface has long since moved into the home. The material fits well with the relaxed, Nordic lifestyle, where everyday design must be both functional and visually appealing.

Read more at damixa.com/steel

### 1. Pine

Surface: Steel PVD Article no. 17066.46

### 2. Silhouet

Surface: Steel PVD Article no. 74086.46