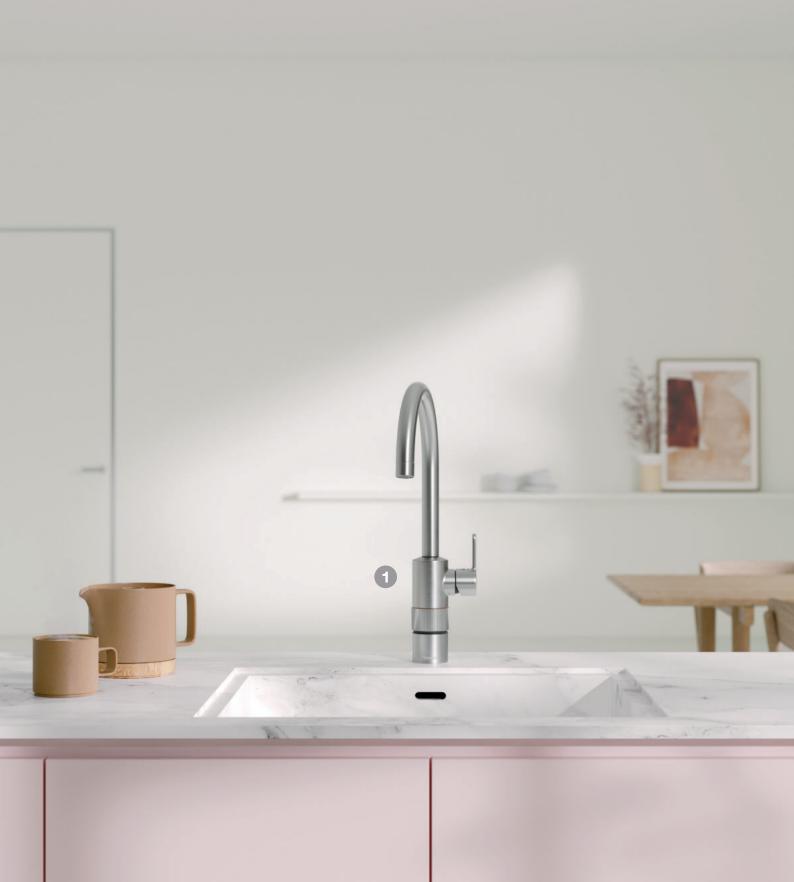

# Silhouet Instant

Instant enjoyment

Silhouet Instant combines a stylish kitchen tap with the convenience of instant boiling water in a safe and user-friendly design. Silhouet Instant combines timeless Danish design and instant boiling water. Stylish, convenient and safe.

So no more waiting: Tap into a new day with instant boiling water.

Read more at damixa.com/silhouet-instant

Surface: Steel PVD
Article no. Several possibilities - Check our website