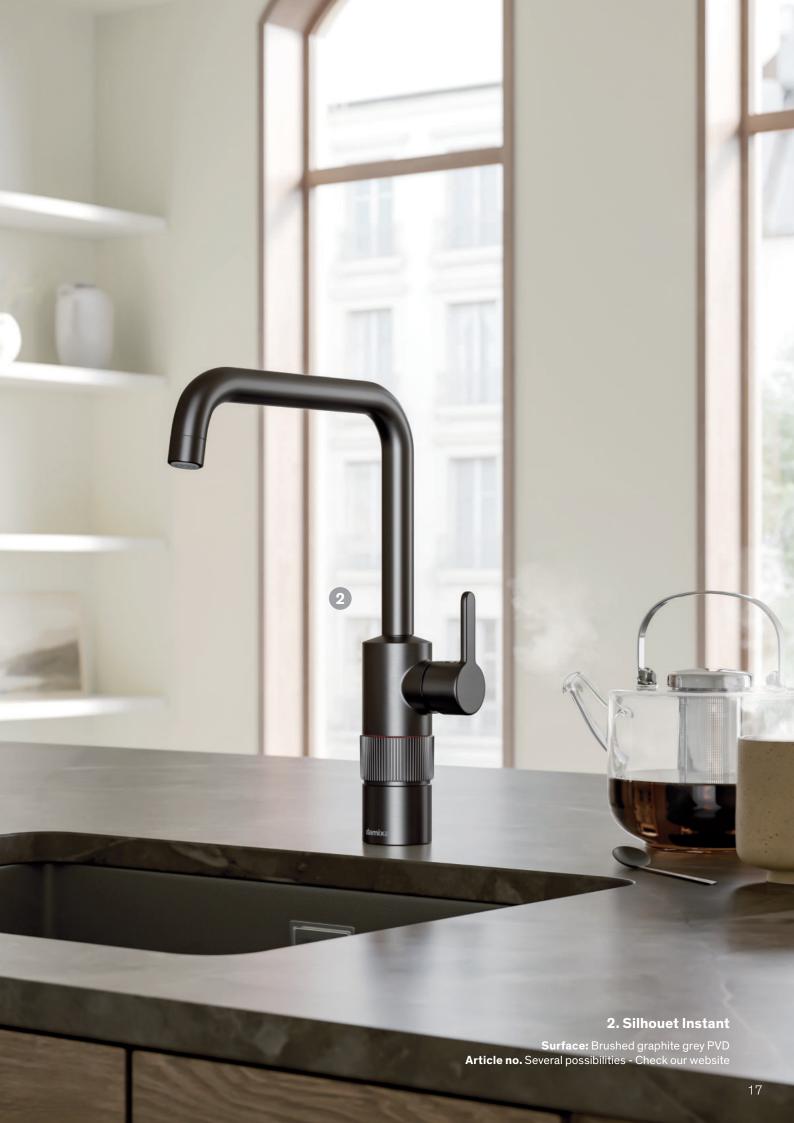

# Silhouet Instant

Instant enjoyment

Silhouet Instant combines a stylish kitchen tap with the convenience of instant boiling water in a safe and user-friendly design. Silhouet Instant combines timeless Danish design and instant boiling water. Stylish, convenient and safe.

So no more waiting: Tap into a new day with instant boiling water.

Read more at damixa.com/silhouet-instant

Surface: Steel PVD
Article no. Several possibilities - Check our website