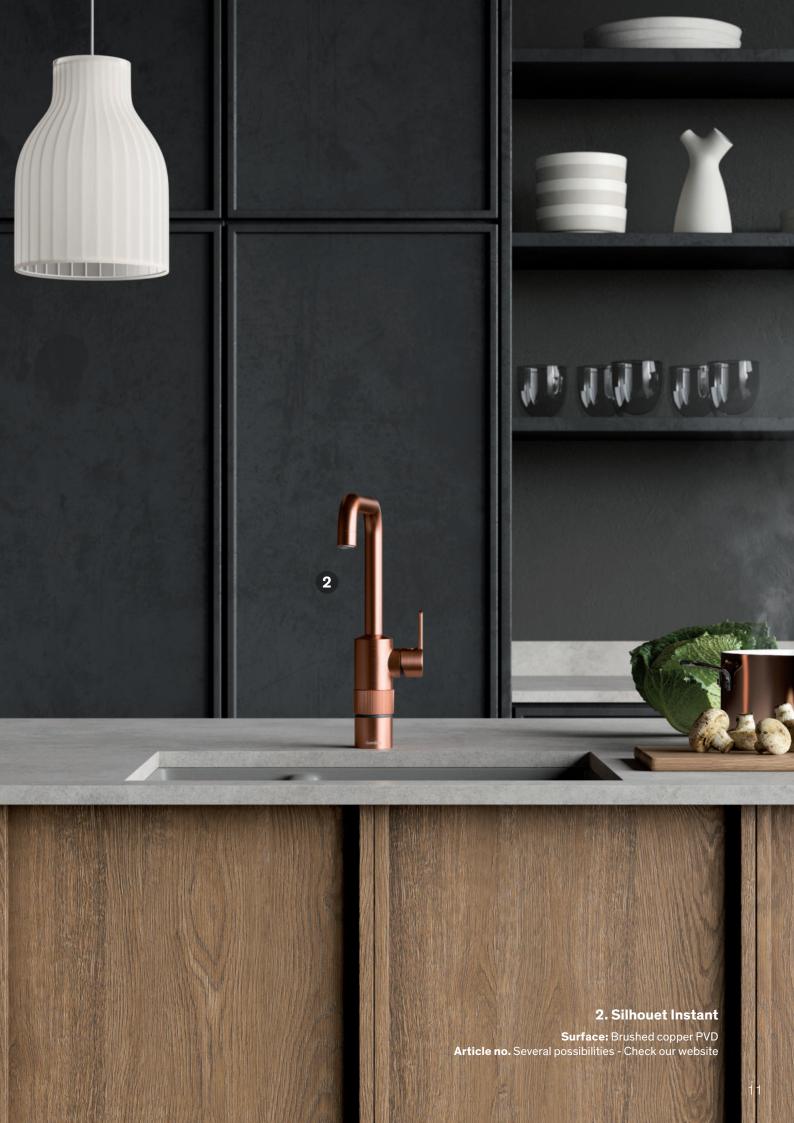

# Brushed copper PVD

We know the material from the beautiful copper kettles at the breweries, the saucepans in the manor kitchens and the taps at trendy cafes and restaurants. Copper matches everything from the raw industrial look to warm, urban style, with a presence that is both extravagant and casual. It is a choice that attracts attention.

Read more at damixa.com/copper

2. Silhouet

**Surface:** Brushed copper PVD **Article no.** 74086.87