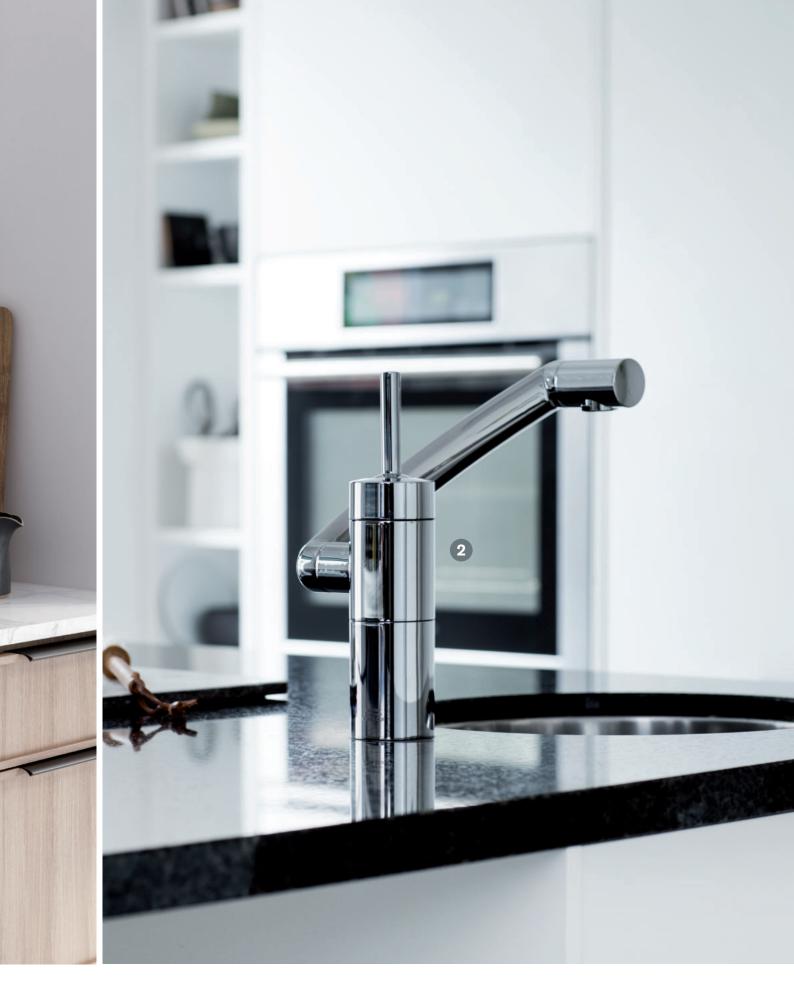

Read more at damixa.com/copper

2. Silhouet

**Surface:** Brushed copper PVD **Article no.** 74086.87