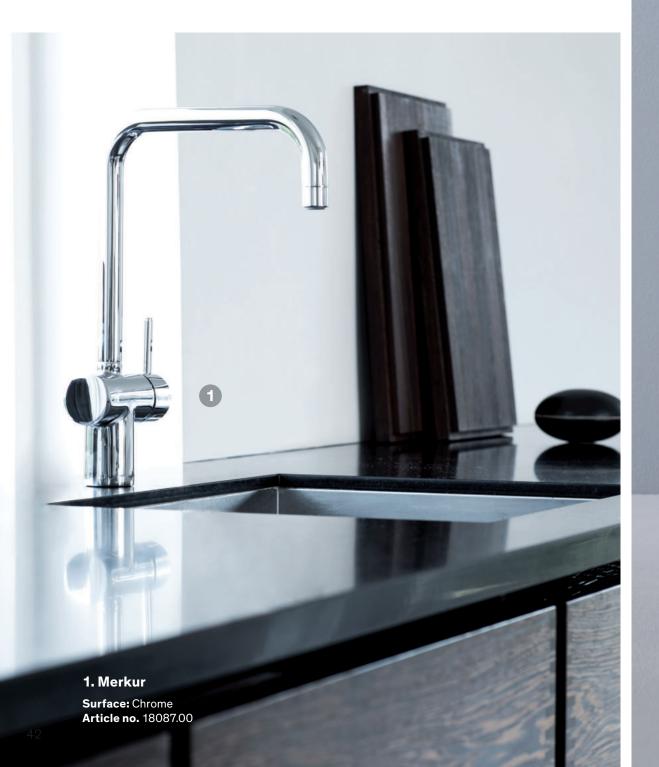

## Merkur

#### Go with the flow

Modern meets classic in Merkur. The expression is minimalist and elegant. The functionality is unsurpassed. The chrome surface fits in anywhere and you can choose between a classic, curved C-spout or a modern L-shape. The series' kitchen fittings are all available with a Pull Out-spout and it can easily get right into the corners.

The Merkur series is available for both kitchens and bathrooms so that you can create a common design thread from room to room.