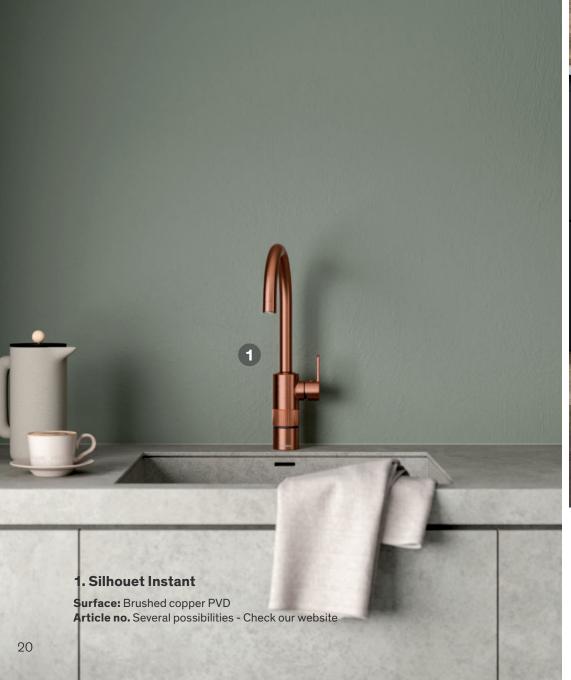

# Brushed copper PVD

We know the material from the beautiful copper kettles at the breweries, the saucepans in the manor kitchens and the taps at trendy cafes and restaurants. Copper matches everything from the raw industrial look to warm, urban style, with a presence that is both extravagant and casual. It is a choice that attracts attention.

Read more at damixa.com/copper

2. Silhouet

**Surface:** Brushed copper PVD **Article no.** 74086.87