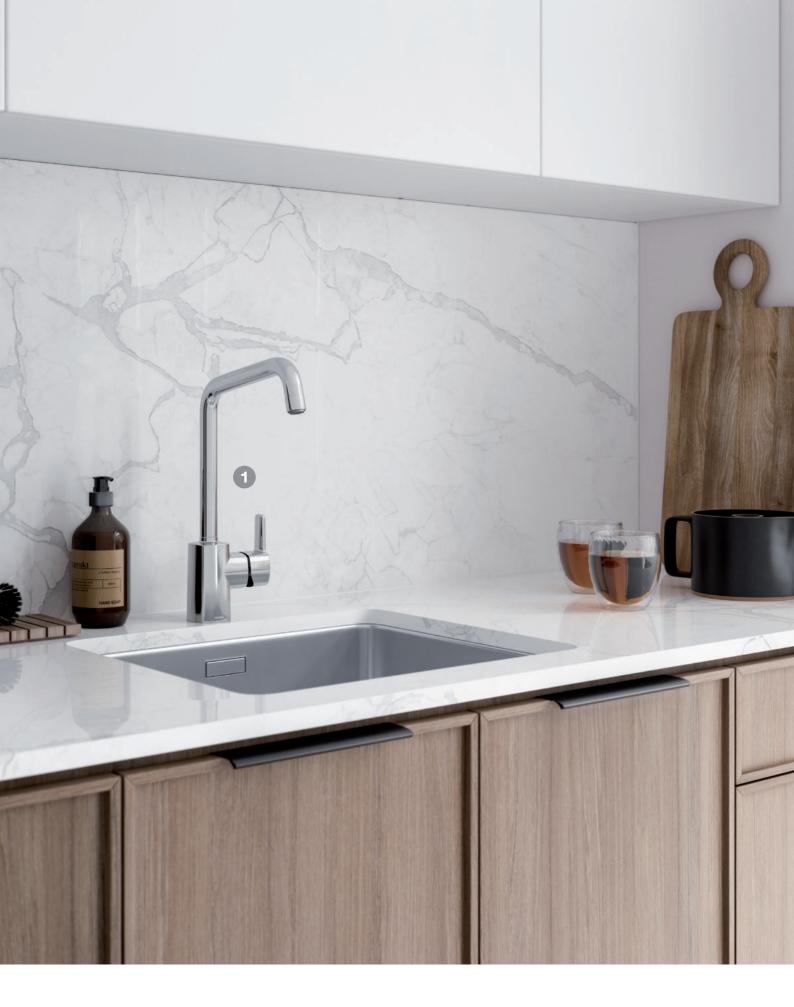

Efforts have been made to preserve references to the classic expression: in design language, porcelain ornamentation and surfaces in brass, copper, and chrome.

1. Silhouet Instant

**Surface:** Brushed brass PVD **Article no.** Several possibilities - Check our website