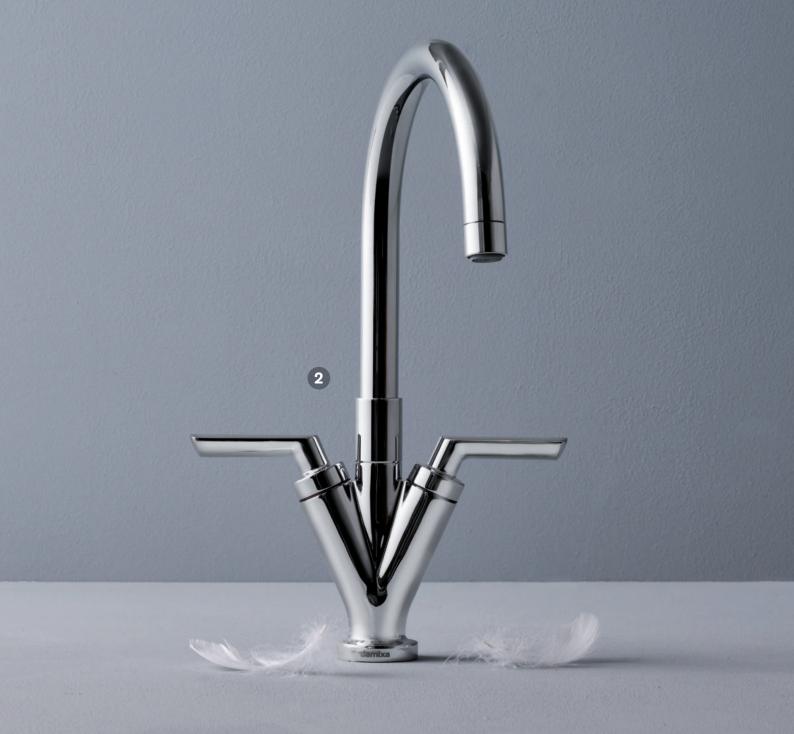

# Silhouet Instant

Instant enjoyment

Silhouet Instant combines a stylish kitchen tap with the convenience of instant boiling water in a safe and user-friendly design. Silhouet Instant combines timeless Danish design and instant boiling water. Stylish, convenient and safe.

So no more waiting: Tap into a new day with instant boiling water.

Read more at damixa.com/silhouet-instant

Surface: Steel PVD
Article no. Several possibilities - Check our website