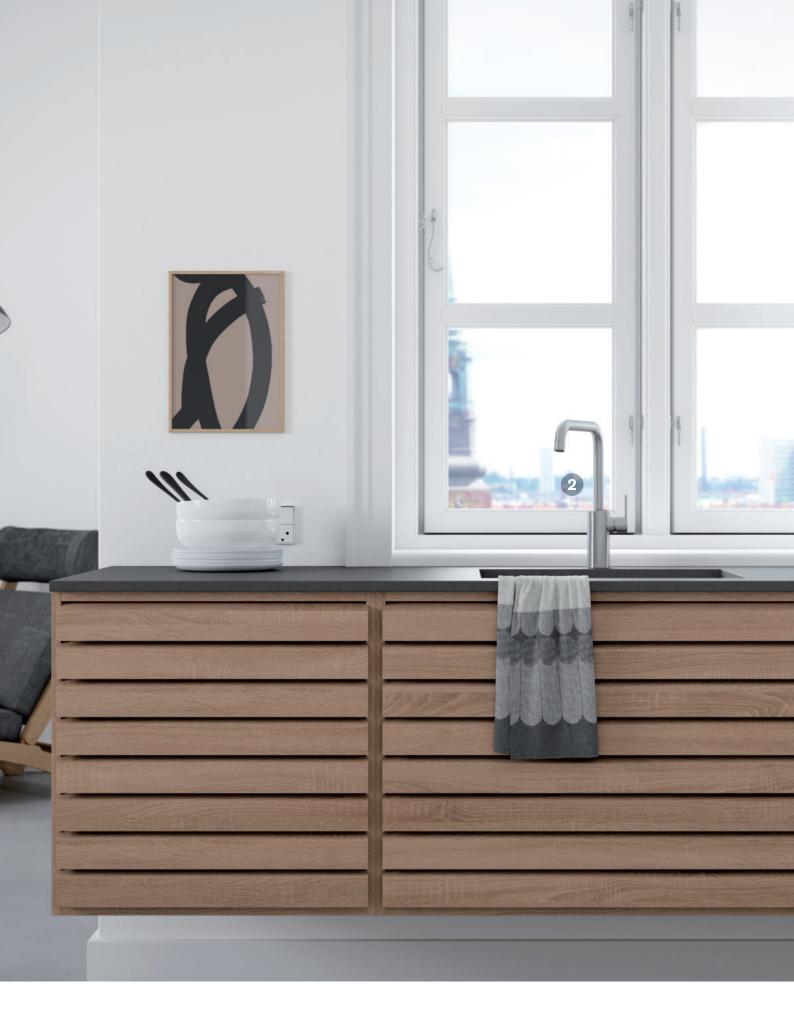

# Silhouet Instant

Instant enjoyment

Silhouet Instant combines a stylish kitchen tap with the convenience of instant boiling water in a safe and user-friendly design. Silhouet Instant combines timeless Danish design and instant boiling water. Stylish, convenient and safe.

So no more waiting: Tap into a new day with instant boiling water.

Read more at damixa.com/silhouet-instant

Surface: Steel PVD
Article no. Several possibilities - Check our website