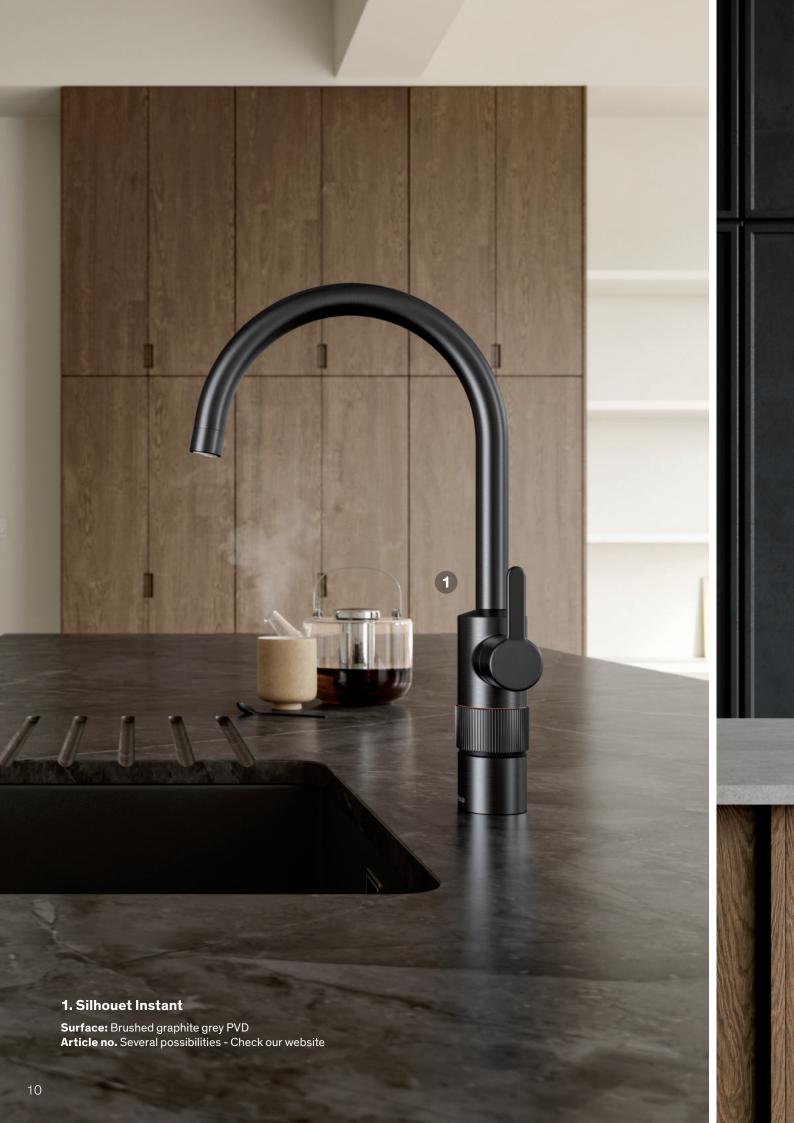

# **Steel PVD**

For generations, stainless steel has been associated with professional kitchens, where the appearance of the materials only improves with use. The elegant steel surface has long since moved into the home. The material fits well with the relaxed, Nordic lifestyle, where everyday design must be both functional and visually appealing.

Read more at damixa.com/steel

#### 2. Silhouet Instant

**Surface:** Steel PVD **Article no.** Several possibilities - Check our website