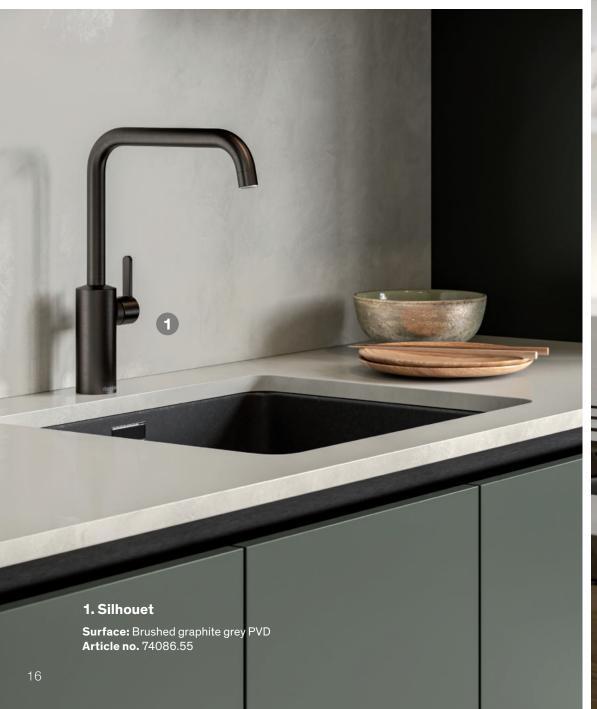

# Brushed graphite grey PVD

Graphite Grey is not only eye-catching, but also a very versatile surface that fits into most styles of interior. The silky brushed details add a sense of vividness to your home, ensuring a sturdy expression that fits with industrial concrete, but also adds contrast to lighter materials as wood and white porcelain. Another unique layer – or shade of grey – has been added which makes it extremely resistant to scratches and fingerprints.

Read more at

damixa.com/graphite