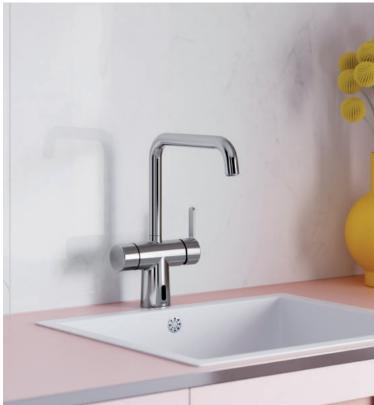

# Silhouet Instant

Instant enjoyment

Silhouet Instant combines a stylish kitchen tap with the convenience of instant boiling water in a safe and user-friendly design. Silhouet Instant combines timeless Danish design and instant boiling water. Stylish, convenient and safe.

So no more waiting: Tap into a new day with instant boiling water.

Read more at damixa.com/silhouet-instant

Surface: Steel PVD
Article no. Several possibilities - Check our website