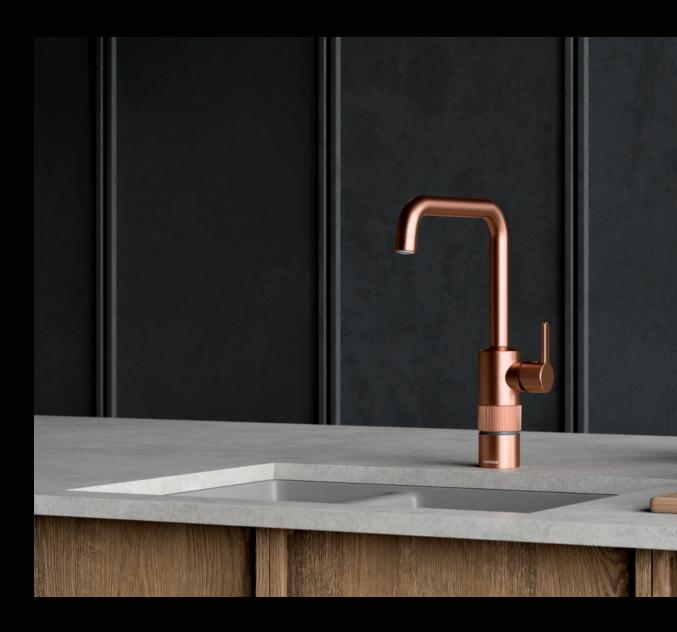

# Brushed copper PVD

We know the material from the beautiful copper kettles at the breweries, the saucepans in the manor kitchens and the taps at trendy cafes and restaurants. Copper matches everything from the raw industrial look to warm, urban style, with a presence that is both extravagant and casual. It is a choice that attracts attention.

Read more at damixa.com/copper

2. Silhouet

**Surface:** Brushed copper PVD **Article no.** 74086.87