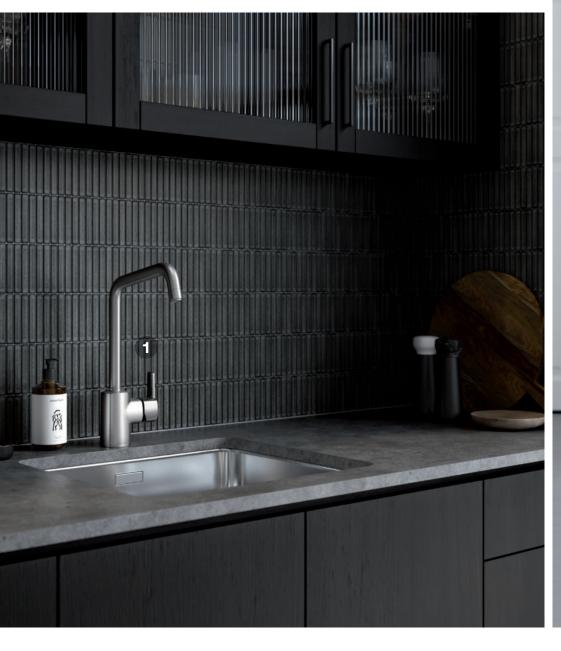

# **Steel PVD**

For generations, stainless steel has been associated with professional kitchens, where the appearance of the materials only improves with use. The elegant steel surface has long since moved into the home. The material fits well with the relaxed, Nordic lifestyle, where everyday design must be both functional and visually appealing.

Read more at damixa.com/steel